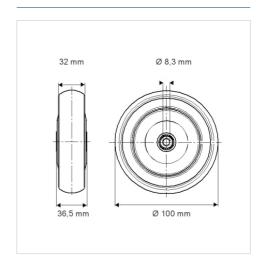

#### **Technical Data**

| Wheel diameter         | 100 mm         |
|------------------------|----------------|
| Wheel width            | 32 mm          |
| Axle Hole-Ø            | 8.3 mm         |
| Hub length             | 36.5 mm        |
| Temperature            | - 20 / + 60 °C |
| Standard               | EN_12530       |
| Weight                 | 0.194 kg       |
| Hardness of tread      | Shore A 87     |
| Load capacity          | 100 kg         |
| Load capacity (static) | 200 kg         |

#### **Dimensions**