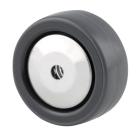

## UAK050x20-Ø6

EAN 4031582322835

Wheel centre made of Polyamide, Tread: Polyurethane, with threadguards, cone ball bearing

Picture may differ from original product