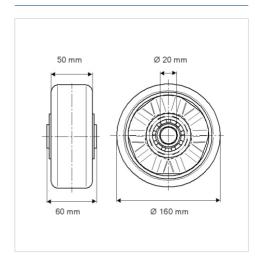

#### **Technical Data**

| Wheel diameter         | 160 mm         |
|------------------------|----------------|
| Wheel width            | 50 mm          |
| Axle Hole-Ø            | 20 mm          |
| Hub length             | 60 mm          |
| Temperature            | - 20 / + 60 °C |
| Standard               | EN_12532       |
| Weight                 | 1.1 kg         |
| Hardness of tread      | Shore A 92     |
| Load capacity          | 800 kg         |
| Load capacity (static) | 1600 kg        |

#### **Dimensions**