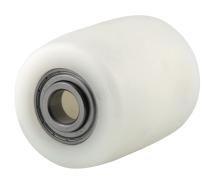

## TOP082x98-Ø20 HL100

EAN 4031582322668

Wheel centre made of Polyamide, heavy duty, precision ball bearing Load capacities on a smooth, even surface.

Picture may differ from original product