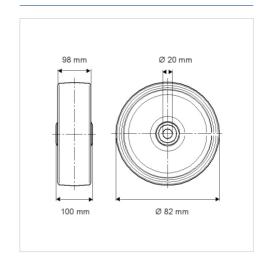

#### **Technical Data**

| Wheel diameter         | 82 mm          |
|------------------------|----------------|
| Wheel width            | 98 mm          |
| Axle Hole-Ø            | 20 mm          |
| Hub length             | 100 mm         |
| Temperature            | - 40 / + 80 °C |
| Standard               | EN_12533       |
| Weight                 | 0.584 kg       |
| Hardness of tread      | Shore D 75     |
| Bearing type           | 6204ZV No.     |
| Load capacity          | 900 kg         |
| Load capacity (static) | 1800 kg        |

#### **Dimensions**