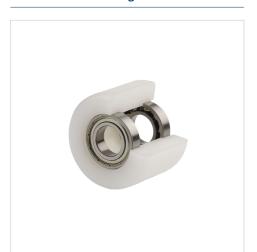

--|
| Wheel width            | 98 mm          |
| Axle Hole-Ø            | 20 mm          |
| Hub length             | 100 mm         |
| Temperature            | - 40 / + 80 °C |
| Standard               | EN_12533       |
| Weight                 | 0.584 kg       |
| Hardness of tread      | Shore D 75     |
| Bearing type           | 6204ZV No.     |
| Load capacity          | 900 kg         |
| Load capacity (static) | 1800 kg        |

#### **Dimensions**



### Advantages at a glance

| Roll performance     | • • • •   |
|----------------------|-----------|
| Movement noise       | • • • 0 0 |
| Attrition            | • • • •   |
| Corrosion resistance | • • • 0 0 |

### **Structure & Mounting**



# **DURATECH**

TOP082x98-Ø20 HL100

EAN 4031582322668

### **Structure & Mounting**