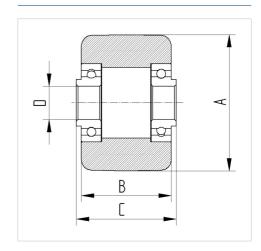

**

| Wheel diameter         | 82 mm          |
|------------------------|----------------|
| Wheel width            | 98 mm          |
| Axle Hole-Ø            | 20 mm          |
| Hub length             | 100 mm         |
| Temperature            | - 40 / + 80 °C |
| Standard               | EN_12533       |
| Weight                 | 0.584 kg       |
| Hardness of tread      | Shore D 75     |
| Bearing type           | 6204ZV No.     |
| Load capacity          | 900 kg         |
| Load capacity (static) | 1800 kg        |

#### **Dimensions**



### Advantages at a glance

| Roll performance     | • • • •   |
|----------------------|-----------|
| Movement noise       | • • • 0 0 |
| Attrition            | • • • •   |
| Corrosion resistance | • • • 0 0 |

### **Structure & Mounting**



# **DURATECH**

TOP082x98-Ø20 HL100

EAN 4031582322668

### **Structure & Mounting**