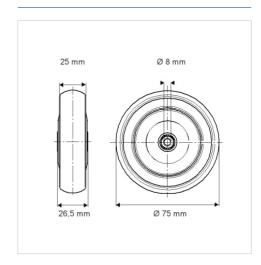

## **Technical Data**

| Wheel diameter         | 75 mm          |
|------------------------|----------------|
| Wheel width            | 25 mm          |
| Axle Hole-Ø            | 8 mm           |
| Hub length             | 26.5 mm        |
| Temperature            | - 20 / + 60 °C |
| Standard               | EN_12530       |
| Weight                 | 0.064 kg       |
| Hardness of tread      | Shore A 87     |
| Load capacity          | 75 kg          |
| Load capacity (static) | 150 kg         |

## **Dimensions**