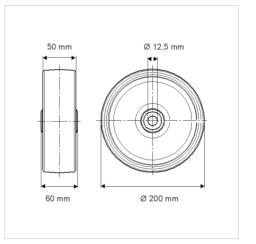

## Dimensions

## **Technical Data**

| Wheel diameter         | 200 mm         |
|------------------------|----------------|
| Wheel width            | 50 mm          |
| Axle Hole-Ø            | 12.5 mm        |
| Hub length             | 60 mm          |
| Temperature            | - 25 / + 80 °C |
| Standard               | EN_12532       |
| Weight                 | 0.811 kg       |
| Hardness of tread      | Shore D 75     |
| Load capacity          | 800 kg         |
| Load capacity (static) | 1600 kg        |