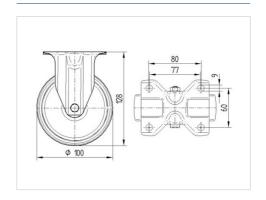

#### **Technical Data**

| Wheel diameter         | 100 mm         |
|------------------------|----------------|
| Wheel width            | 36 mm          |
| Castor width           | 85 mm          |
| Size of Plate          | 103 x 85 mm    |
| Plate hole centres     | 80/77 x 60 mm  |
| Plate hole             | 9 mm           |
| Overall height         | 128 mm         |
| Temperature            | - 20 / + 60 °C |
| Standard               | EN_12532       |
| Weight                 | 0.366 kg       |
| Hardness of tread      | Shore D 65     |
| Load capacity          | 160 kg         |
| Load capacity (static) | 320 kg         |

#### **Dimensions**