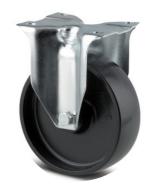

### 3478POR100P62 RAL9011

EAN 4031582030402

Fixed castor, Fork made of pressed steel, bright zinc plated, blue passivated, wheel axle with nut, plate fitting.
Wheel centre made Polypropylene, roller bearing

Picture may differ from original product