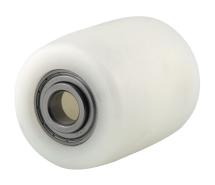

### TOP085x75-Ø20 HL75

EAN 4031582331196

Wheel centre made of Polyamide, heavy duty, precision ball bearing Load capacities on a smooth, even surface.

Picture may differ from original product