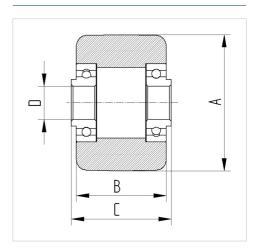

*

| Wheel diameter         | 85 mm          |
|------------------------|----------------|
| Wheel width            | 75 mm          |
| Axle Hole-Ø            | 20 mm          |
| Hub length             | 75 mm          |
| Temperature            | - 40 / + 80 °C |
| Standard               | EN_12533       |
| Weight                 | 0.208 kg       |
| Hardness of tread      | Shore D 75     |
| Bearing type           | 6204 No.       |
| Load capacity          | 750 kg         |
| Load capacity (static) | 1500 kg        |

#### **Dimensions**



#### Advantages at a glance

| Roll performance     | • • • •   |
|----------------------|-----------|
| Movement noise       | • • • 0 0 |
| Attrition            | • • • •   |
| Corrosion resistance | • • • 0 0 |

### **Structure & Mounting**



# **DURATECH**

TOP085x75-Ø20 HL75

EAN 4031582331196

#### **Structure & Mounting**