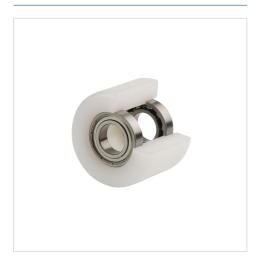

-|
| Wheel width            | 75 mm          |
| Axle Hole-Ø            | 20 mm          |
| Hub length             | 75 mm          |
| Temperature            | - 40 / + 80 °C |
| Standard               | EN_12533       |
| Weight                 | 0.208 kg       |
| Hardness of tread      | Shore D 75     |
| Bearing type           | 6204 No.       |
| Load capacity          | 750 kg         |
| Load capacity (static) | 1500 kg        |

#### **Dimensions**



#### Advantages at a glance

| Roll performance     | • • • •   |
|----------------------|-----------|
| Movement noise       | • • • 0 0 |
| Attrition            | • • • •   |
| Corrosion resistance | • • • 0 0 |

### **Structure & Mounting**



# **DURATECH**

TOP085x75-Ø20 HL75

EAN 4031582331196

#### **Structure & Mounting**