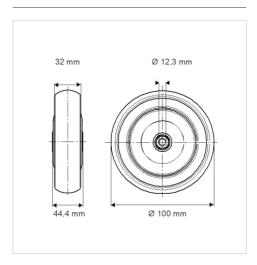

## **Technical Data**

| Wheel diameter         | 100 mm         |
|------------------------|----------------|
| Wheel width            | 32 mm          |
| Axle Hole-Ø            | 12.3 mm        |
| Hub length             | 44.4 mm        |
| Temperature            | - 20 / + 60 °C |
| Standard               | EN_12532       |
| Weight                 | 0.129 kg       |
| Hardness of tread      | Shore A 87     |
| Load capacity          | 80 kg          |
| Load capacity (static) | 160 kg         |

## **Dimensions**