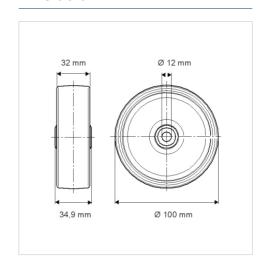

## **Technical Data**

| Wheel diameter         | 100 mm         |
|------------------------|----------------|
| Wheel width            | 32 mm          |
| Axle Hole-Ø            | 12 mm          |
| Hub length             | 34.9 mm        |
| Temperature            | - 20 / + 60 °C |
| Standard               | EN_12530       |
| Weight                 | 0.156 kg       |
| Hardness of tread      | Shore A 87     |
| Load capacity          | 100 kg         |
| Load capacity (static) | 200 kg         |

## **Dimensions**