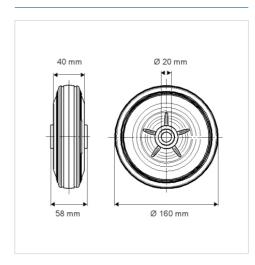

#### **Technical Data**

| Wheel diameter         | 160 mm         |
|------------------------|----------------|
| Wheel width            | 40 mm          |
| Axle Hole-Ø            | 20 mm          |
| Hub length             | 58 mm          |
| Temperature            | - 20 / + 60 °C |
| Standard               | EN_12532       |
| Weight                 | 0.842 kg       |
| Hardness of tread      | Shore A 80     |
| Load capacity          | 135 kg         |
| Load capacity (static) | 270 kg         |

#### **Dimensions**