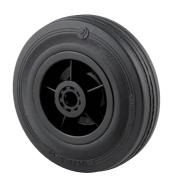

## PVR160x40-Ø20

EAN 4031582321296

Wheel centre made of Polypropylene, Tread: solid rubber, black, roller bearing

Picture may differ from original product