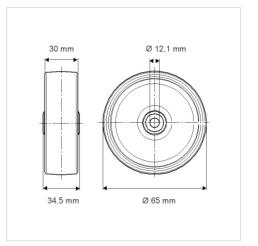

## Dimensions

## **Technical Data**

| Wheel diameter         | 65 mm          |
|------------------------|----------------|
| Wheel width            | 30 mm          |
| Axle Hole-Ø            | 12.1 mm        |
| Hub length             | 34.5 mm        |
| Temperature            | - 20 / + 60 °C |
| Standard               | EN_12532       |
| Weight                 | 0.047 kg       |
| Hardness of tread      | Shore D 65     |
| Load capacity          | 120 kg         |
| Load capacity (static) | 240 kg         |