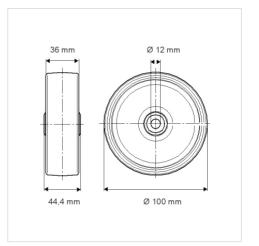

## Dimensions

## **Technical Data**

| Wheel diameter         | 100 mm         |
|------------------------|----------------|
| Wheel width            | 36 mm          |
| Axle Hole-Ø            | 12 mm          |
| Hub length             | 44.4 mm        |
| Temperature            | - 20 / + 60 °C |
| Standard               | EN_12532       |
| Weight                 | 0.143 kg       |
| Hardness of tread      | Shore D 65     |
| Load capacity          | 160 kg         |
| Load capacity (static) | 320 kg         |