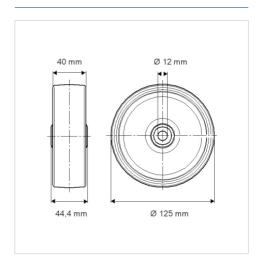

## **Technical Data**

| Wheel diameter         | 125 mm         |
|------------------------|----------------|
| Wheel width            | 40 mm          |
| Axle Hole-Ø            | 12 mm          |
| Hub length             | 44.4 mm        |
| Temperature            | - 20 / + 60 °C |
| Standard               | EN_12532       |
| Weight                 | 0.2 kg         |
| Hardness of tread      | Shore D 65     |
| Load capacity          | 200 kg         |
| Load capacity (static) | 400 kg         |

## **Dimensions**