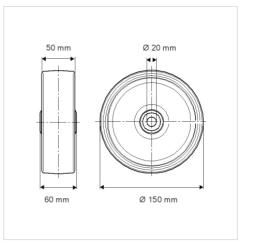

## Dimensions

| Wheel diameter         | 150 mm         |
|------------------------|----------------|
| Wheel width            | 50 mm          |
| Axle Hole-Ø            | 20 mm          |
| Hub length             | 60 mm          |
| Temperature            | - 40 / + 80 °C |
| Standard               | EN_12533       |
| Weight                 | 0.731 kg       |
| Hardness of tread      | Shore D 75     |
| Load capacity          | 800 kg         |
| Load capacity (static) | 1600 kg        |