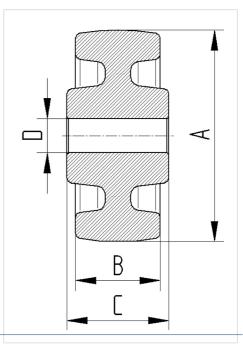

EAN 4031582322521

Wheel centre made of Polyamide, heavy duty, plain bearing





Picture may differ from original product

## Dimensions



| Wheel diameter         | 150 mm         |
|------------------------|----------------|
| Wheel width            | 50 mm          |
| Axle Hole-Ø            | 20 mm          |
| Hub length             | 60 mm          |
| Temperature            | - 40 / + 80 °C |
| Standard               | EN_12533       |
| Weight                 | 0.731 kg       |
| Hardness of tread      | Shore D 75     |
| Load capacity          | 800 kg         |
| Load capacity (static) | 1600 kg        |



## **Structure & Mounting**



## Advantages at a glance

| Roll performance     | • • • 0 0                             |
|----------------------|---------------------------------------|
| Movement noise       | $\bullet \bullet \bullet \circ \circ$ |
| Attrition            |                                       |
| Corrosion resistance | $\bullet \bullet \bullet \circ \circ$ |