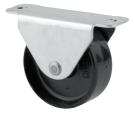

EAN 4031582030044

Fixed castor, Fork made of pressed steel, bright zinc plated, blue passivated, axle riveted, plate fitting. Wheel centre made of Polyamide, plain bearing

Picture may differ from original product