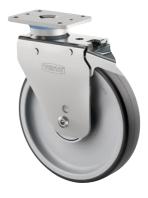

# **SCOUT** 814WUAC200P62 180°

EAN 4031582429121

Swivel castor, stainless steel housing with wheel brake and automatic directional stability, precision ball bearing in swivel bearing with long-life grease, swivel bearing with dust protection and grease nipple, wheel brake according to ball-pen principle, plate fittingSwivel castor with automatic directional stability and wheel brake, plate fitting. Wheel centre made of polyamide, tread made of polyurethane, two INOX precision ball bearings, sealed, washable

Picture may differ from original product