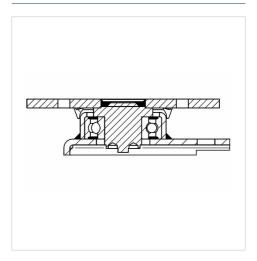

#### **Structure & Mounting**

**PRODUCT INFORMATION** 

**SCOUT** 814WUAC200P62 180°

EAN 4031582429121

### Structure & Mounting