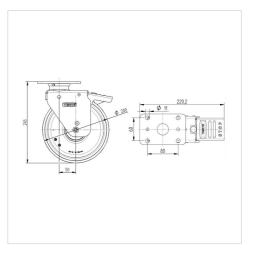

#### Dimensions

## **Technical Data**

| Wheel diameter         | 200 mm          |
|------------------------|-----------------|
|                        |                 |
| Wheel width            | 40 mm           |
| Castor width           | 74 mm           |
| Size of Plate          | 120 x 80 mm     |
| Plate hole centres     | 80 x 60 mm      |
| Plate hole             | 11 mm           |
| Dome-Ø                 | 68 mm           |
| Offset                 | 50 mm           |
| Swivel Interference    | 325 mm          |
| Overall height         | 245 mm          |
| Temperature            | - 40 / + 80 °C  |
| Standard               | similar_EN12532 |
| Weight                 | 3.187 kg        |
| Swivel Radius          | 162.5 mm        |
| Hardness of tread      | Shore A 92      |
| Load capacity          | 350 kg          |
| Load capacity (static) | 700 kg          |