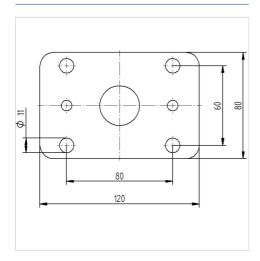

## **Technical Data**

| Wheel diameter         | 200 mm          |
|------------------------|-----------------|
|                        |                 |
| Wheel width            | 40 mm           |
| Castor width           | 74 mm           |
| Size of Plate          | 120 x 80 mm     |
| Plate hole centres     | 80 x 60 mm      |
| Plate hole             | 11 mm           |
| Dome-Ø                 | 68 mm           |
| Offset                 | 50 mm           |
| Swivel Interference    | 325 mm          |
| Overall height         | 245 mm          |
| Temperature            | - 40 / + 80 °C  |
| Standard               | similar_EN12532 |
| Weight                 | 3.187 kg        |
| Swivel Radius          | 162.5 mm        |
| Hardness of tread      | Shore A 92      |
| Load capacity          | 350 kg          |
| Load capacity (static) | 700 kg          |