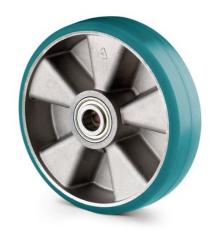

# ICP200x50-Ø20 plus

EAN 4031582445091

Wheel centre made of Aluminium, Tread: Polyurethane, casted, Ultratech, suitable especially for higher speeds of up to 16 km/h, precision ball bearing

Picture may differ from original product