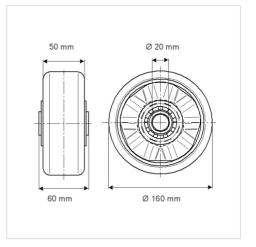

## Dimensions

| Wheel diameter         | 100 mm         |
|------------------------|----------------|
|                        | 160 mm         |
| Wheel width            | 50 mm          |
| Axle Hole-Ø            | 20 mm          |
| Hub length             | 60 mm          |
| Temperature            | - 20 / + 60 °C |
| Standard               | EN_12532       |
| Weight                 | 1.1 kg         |
| Hardness of tread      | Shore A 92     |
| Load capacity          | 800 kg         |
| Load capacity (static) | 1600 kg        |
|                        |                |