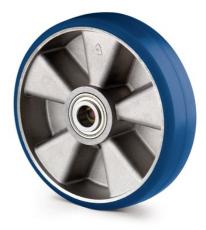

ULTRATECH ICP160x50-Ø20

EAN 4031582445176

Wheel centre made of Aluminium, Tread: Polyurethane, casted, Ultratech, suitable especially for higher speeds of up to 16 km/h, precision ball bearing

Picture may differ from original product