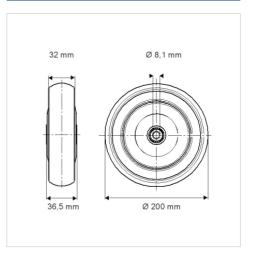

## Dimensions

## **Technical Data**

| Wheel diameter         | 200 mm         |
|------------------------|----------------|
| Wheel width            | 32 mm          |
| Axle Hole-Ø            | 8.1 mm         |
| Hub length             | 36.5 mm        |
| Temperature            | - 25 / + 80 °C |
| Standard               | EN_12530       |
| Weight                 | 0.789 kg       |
| Hardness of tread      | Shore D 46     |
| Load capacity          | 160 kg         |
| Load capacity (static) | 320 kg         |