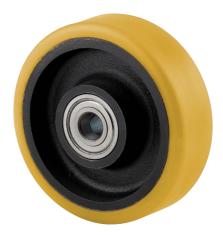

EAN 4031582319422

Wheel centre made of cast iron, Tread: Polyurethane, casted, precision ball bearing

Picture may differ from original product