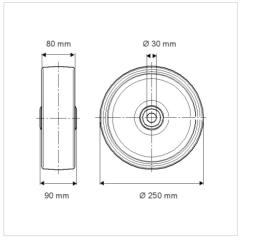

## Dimensions

## **Technical Data**

| Wheel diameter         | 250 mm         |
|------------------------|----------------|
| Wheel width            | 80 mm          |
| Axle Hole-Ø            | 30 mm          |
| Hub length             | 90 mm          |
| Temperature            | - 10 / + 60 °C |
| Standard               | EN_12533       |
| Weight                 | 9.262 kg       |
| Hardness of tread      | Shore A 92     |
| Load capacity          | 1800 kg        |
| Load capacity (static) | 3600 kg        |