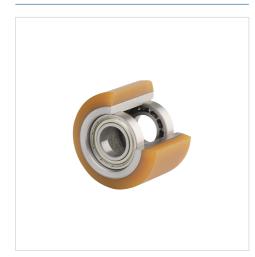

EAN 4031582318487

Wheel centre made of steel, Tread: Polyurethane, casted, precision ball bearing. Load capacities on a smooth, even surface.

Picture may differ from original product