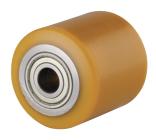

EAN 4031582318487

Wheel centre made of steel, Tread: Polyurethane, casted, precision ball bearing. Load capacities on a smooth, even surface.

Picture may differ from original product