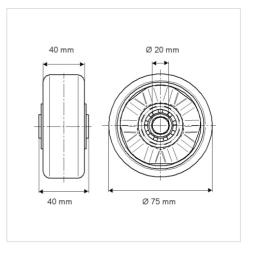

#### Dimensions

# **Technical Data**

| Wheel diameter         | 75 mm          |
|------------------------|----------------|
| Wheel width            | 40 mm          |
| Axle Hole-Ø            | 20 mm          |
| Hub length             | 40 mm          |
| Temperature            | - 10 / + 60 °C |
| Standard               | EN_12532       |
| Weight                 | 0.654 kg       |
| Hardness of tread      | Shore A 92     |
| Bearing type           | 6204ZV No.     |
| Load capacity          | 350 kg         |
| Load capacity (static) | 700 kg         |