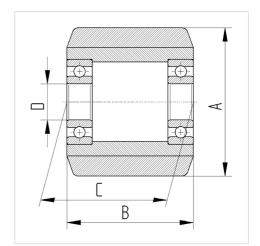

EAN 4031582318487

Wheel centre made of steel, Tread: Polyurethane, casted, precision ball bearing. Load capacities on a smooth, even surface.





Picture may differ from original product

#### Dimensions

# **Technical Data**

| Wheel diameter         | 75 mm          |
|------------------------|----------------|
| Wheel width            | 40 mm          |
| Axle Hole-Ø            | 20 mm          |
| Hub length             | 40 mm          |
| Temperature            | - 10 / + 60 °C |
| Standard               | EN_12532       |
| Weight                 | 0.654 kg       |
| Hardness of tread      | Shore A 92     |
| Bearing type           | 6204ZV No.     |
| Load capacity          | 350 kg         |
| Load capacity (static) | 700 kg         |



## **Structure & Mounting**



# Advantages at a glance

| Roll performance     | $\bullet \bullet \bullet \bullet \bigcirc$ |
|----------------------|--------------------------------------------|
| Movement noise       | $\bullet \bullet \bullet \circ \circ$      |
| Attrition            |                                            |
| Corrosion resistance |                                            |



EAN 4031582318487

### Structure & Mounting