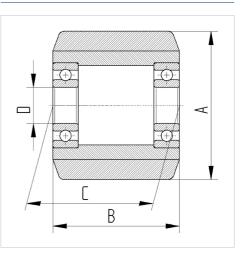

EAN 4031582318494

Wheel centre made of steel, Tread: Polyurethane, casted, precision ball bearing.

Load capacities on a smooth, even surface.





Picture may differ from original product

## **Structure & Mounting**

## **Technical Data**

| Wheel diameter         | 75 mm          |
|------------------------|----------------|
| Wheel width            | 62 mm          |
| Axle Hole-Ø            | 20 mm          |
| Hub length             | 62 mm          |
| Temperature            | - 10 / + 60 °C |
| Standard               | EN_12532       |
| Weight                 | 0.827 kg       |
| Hardness of tread      | Shore A 92     |
| Bearing type           | 6204 No.       |
| Load capacity          | 550 kg         |
| Load capacity (static) | 1100 kg        |



## Advantages at a glance

| Roll performance     |                                         |
|----------------------|-----------------------------------------|
| Movement noise       |                                         |
| Attrition            | $\bullet \bullet \bullet \bullet \circ$ |
| Corrosion resistance |                                         |



EAN 4031582318494

## Structure & Mounting