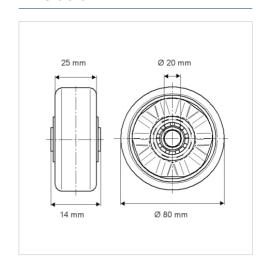

#### **Technical Data**

| Wheel diameter         | 80 mm          |
|------------------------|----------------|
| Wheel width            | 25 mm          |
| Axle Hole-Ø            | 20 mm          |
| Hub length             | 14 mm          |
| Temperature            | - 10 / + 60 °C |
| Standard               | EN_12532       |
| Weight                 | 0.38 kg        |
| Hardness of tread      | Shore A 92     |
| Load capacity          | 160 kg         |
| Load capacity (static) | 320 kg         |

#### **Dimensions**