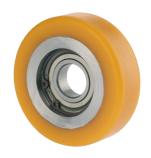

# ETP080x25-Ø20 HL14

EAN 4031582318531

Wheel centre made of steel, Tread: Polyurethane, casted, precision ball bearing.

Load capacities on a smooth, even surface.

Picture may differ from original product