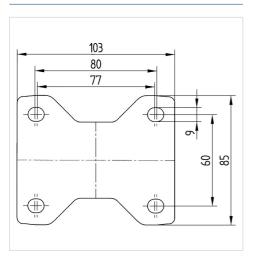

#### **Technical Data**

| Wheel diameter         | 80 mm          |
|------------------------|----------------|
| Wheel width            | 35 mm          |
| Castor width           | 85 mm          |
| Size of Plate          | 103 x 85 mm    |
| Plate hole centres     | 80/77 x 60 mm  |
| Plate hole             | 9 mm           |
| Overall height         | 108 mm         |
| Temperature            | - 20 / + 60 °C |
| Standard               | EN_12532       |
| Weight                 | 0.452 kg       |
| Hardness of tread      | Shore A 80     |
| Load capacity          | 70 kg          |
| Load capacity (static) | 140 kg         |

#### **Dimensions**