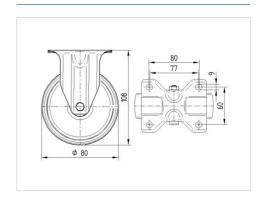

#### **Technical Data**

| Wheel diameter         | 80 mm          |
|------------------------|----------------|
| Wheel width            | 35 mm          |
| Castor width           | 85 mm          |
| Size of Plate          | 103 x 85 mm    |
| Plate hole centres     | 80/77 x 60 mm  |
| Plate hole             | 9 mm           |
| Overall height         | 108 mm         |
| Temperature            | - 20 / + 60 °C |
| Standard               | EN_12532       |
| Weight                 | 0.452 kg       |
| Hardness of tread      | Shore A 80     |
| Load capacity          | 70 kg          |
| Load capacity (static) | 140 kg         |

#### **Dimensions**