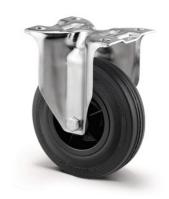

## 3478PVR080P62

EAN 4031582030648

Fixed castor, Fork made of pressed steel, bright zinc plated, blue passivated, wheel axle with nut, plate fitting.

Wheel centre made of Polypropylene, Tread: solid rubber, black, roller bearing

Picture may differ from original product