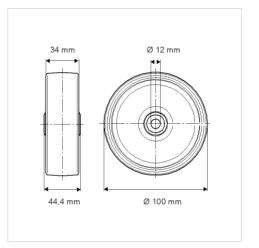

## Dimensions

## **Technical Data**

| Wheel diameter         | 100 mm         |
|------------------------|----------------|
| Wheel width            | 34 mm          |
| Axle Hole-Ø            | 12 mm          |
| Hub length             | 44.4 mm        |
| Temperature            | - 20 / + 80 °C |
| Standard               | EN_12532       |
| Weight                 | 0.245 kg       |
| Hardness of tread      | Shore A 63     |
| Load capacity          | 160 kg         |
| Load capacity (static) | 320 kg         |