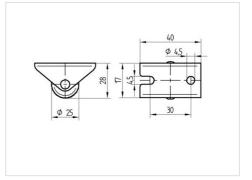

## Dimensions

## **Technical Data**

| Wheel diameter         | 25 mm          |
|------------------------|----------------|
| Wheel width            | 13 mm          |
| Castor width           | 20 mm          |
| Size of Plate          | 40 x 17 mm     |
| Plate hole centres     | 30 mm          |
| Plate hole             | 4,5 mm         |
| Dome-Ø                 | 20 mm          |
| Overall height         | 28 mm          |
| Temperature            | - 25 / - 25 °C |
| Standard               | EN_12530       |
| Weight                 | 0.018 kg       |
| Hardness of tread      | Shore D 75     |
| Load capacity          | 25 kg          |
| Load capacity (static) | 50 kg          |
|                        |                |