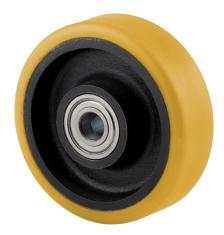

EAN 4031582319422

Wheel centre made of cast iron, Tread: Polyurethane, casted, precision ball bearing

Picture may differ from original product