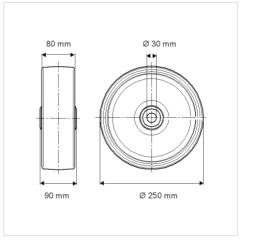

## Dimensions

## **Technical Data**

| Wheel diameter         | 250 mm         |
|------------------------|----------------|
| Wheel width            | 80 mm          |
| Axle Hole-Ø            | 30 mm          |
| Hub length             | 90 mm          |
| Temperature            | - 10 / + 60 °C |
| Standard               | EN_12533       |
| Weight                 | 9.262 kg       |
| Hardness of tread      | Shore A 92     |
| Load capacity          | 1800 kg        |
| Load capacity (static) | 3600 kg        |