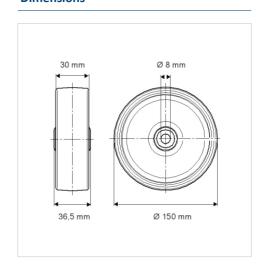

#### **Technical Data**

| Wheel diameter         | 150 mm         |
|------------------------|----------------|
| Wheel width            | 30 mm          |
| Axle Hole-Ø            | 8 mm           |
| Hub length             | 36.5 mm        |
| Temperature            | - 20 / + 60 °C |
| Standard               | EN_12530       |
| Weight                 | 0.26 kg        |
| Hardness of tread      | Shore A 70     |
| Load capacity          | 75 kg          |
| Load capacity (static) | 150 kg         |

#### **Dimensions**