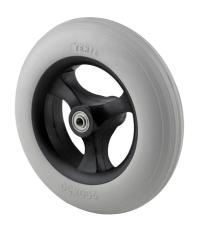

## PNP150x30-Ø8 HL36,5

EAN 4031582320596

Wheel centre made of Polypropylene, Tread: Polyurethane, foamed, precision ball bearing

Picture may differ from original product