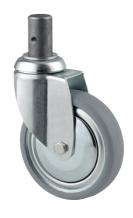

# **AGILA** 2470DIK100R05-28

EAN 4031582300628

Swivel castor, housing made of pressed steel, bright zinc plated, blue passivated, double ball bearing swivel head, wheel axle with nut, solid plug fitting. Wheel centre made of pressed steel, Tread: solid rubber, grey non-marking, with threadguards, cone ball bearing

Picture may differ from original product