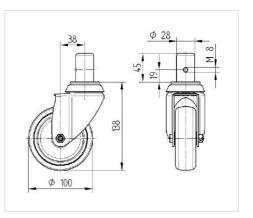

### Dimensions

## **Technical Data**

| Wheel diameter         | 100 mm         |
|------------------------|----------------|
| Wheel width            | 32 mm          |
| Bolt-Ø                 | 28 mm          |
| Bolt length            | 45 mm          |
| Offset                 | 38 mm          |
| Swivel Interference    | 176 mm         |
| Overall height         | 138 mm         |
| Temperature            | - 20 / + 85 °C |
| Standard               | EN_12530       |
| Weight                 | 1.111 kg       |
| Swivel Radius          | 88 mm          |
| Hardness of tread      | Shore A 80     |
| Load capacity          | 80 kg          |
| Load capacity (static) | 160 kg         |