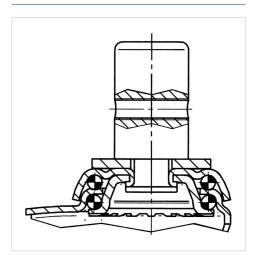

--------|----------------|
| Wheel width            | 32 mm          |
| Bolt-Ø                 | 28 mm          |
| Bolt length            | 45 mm          |
| Offset                 | 38 mm          |
| Swivel Interference    | 176 mm         |
| Overall height         | 138 mm         |
| Temperature            | - 20 / + 85 °C |
| Standard               | EN_12530       |
| Weight                 | 1.111 kg       |
| Swivel Radius          | 88 mm          |
| Hardness of tread      | Shore A 80     |
| Load capacity          | 80 kg          |
| Load capacity (static) | 160 kg         |

### Advantages at a glance

| Roll performance     |  |
|----------------------|--|
| Movement noise       |  |
| Attrition            |  |
| Corrosion resistance |  |



## **Structure & Mounting**