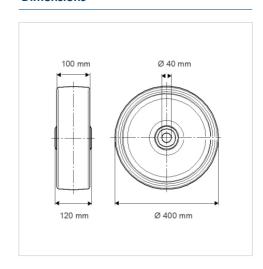

### **Technical Data**

| Wheel diameter         | 400 mm         |
|------------------------|----------------|
| Wheel width            | 100 mm         |
| Axle Hole-Ø            | 40 mm          |
| Hub length             | 120 mm         |
| Temperature            | - 10 / + 60 °C |
| Standard               | EN_12533       |
| Weight                 | 34.031 kg      |
| Hardness of tread      | Shore A 92     |
| Load capacity          | 3200 kg        |
| Load capacity (static) | 6400 kg        |

#### **Dimensions**