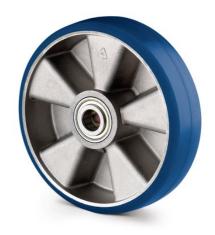

# ICP200x50-Ø20

EAN 4031582445183

Wheel centre made of Aluminium, Tread: Polyurethane, casted, Ultratech, suitable especially for higher speeds of up to 16 km/h, precision ball bearing

Picture may differ from original product