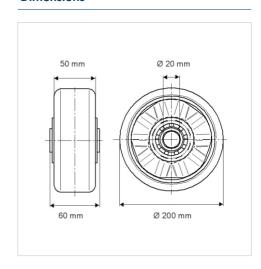

#### **Technical Data**

| Wheel diameter         | 200 mm         |
|------------------------|----------------|
| Wheel width            | 50 mm          |
| Axle Hole-Ø            | 20 mm          |
| Hub length             | 60 mm          |
| Temperature            | - 20 / + 60 °C |
| Standard               | EN_12532       |
| Weight                 | 1.3 kg         |
| Hardness of tread      | Shore A 92     |
| Load capacity          | 800 kg         |
| Load capacity (static) | 1600 kg        |

#### **Dimensions**