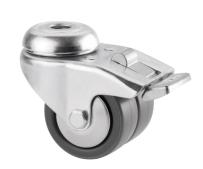

## 2975UAK050P30-11

EAN 4031582302820

Swivel castor with wheel brake, housing made of pressed steel, bright zinc plated, blue passivated, double ball bearing swivel head, wheel axle with nut, bolt hole. Wheel centre made of Polyamide, Tread: Polyurethane, with threadguards, cone ball bearing

Picture may differ from original product