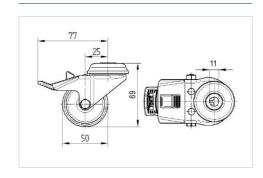

#### **Technical Data**

| Wheel diameter         | 50 mm          |
|------------------------|----------------|
| Wheel width            | 20 mm          |
| Castor width           | 57 mm          |
| Centre hole            | 11 mm          |
| Dome-Ø                 | 53 mm          |
| Offset                 | 25 mm          |
| Swivel Interference    | 155 mm         |
| Overall height         | 69 mm          |
| Temperature            | - 25 / - 25 °C |
| Standard               | EN_12530       |
| Weight                 | 0.324 kg       |
| Swivel Radius          | 77 mm          |
| Hardness of tread      | Shore D 42     |
| Load capacity          | 70 kg          |
| Load capacity (static) | 140 kg         |

#### **Dimensions**