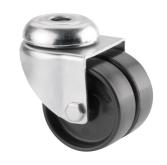

# 2970UOO050P30-11

EAN 4031582302769

Swivel castor, housing made of pressed steel, bright zinc plated, blue passivated, double ball bearing swivel head, wheel axle with nut, bolt hole. Wheel centre made of Polyamide, plain bearing

Picture may differ from original product