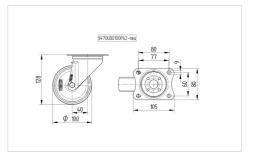

#### Dimensions

| Wheel diameter         | 100 mm         |
|------------------------|----------------|
| Wheel width            | 34 mm          |
| Castor width           | 75 mm          |
| Size of Plate          | 105 x 80 mm    |
| Plate hole centres     | 80/77 x 60 mm  |
| Plate hole             | 9 mm           |
| Dome-Ø                 | 75 mm          |
| Offset                 | 40 mm          |
| Swivel Interference    | 180 mm         |
| Overall height         | 128 mm         |
| Temperature            | - 20 / + 80 °C |
| Standard               | EN_12532       |
| Weight                 | 0.81 kg        |
| Swivel Radius          | 90 mm          |
| Hardness of tread      | Shore A 63     |
| Load capacity          | 160 kg         |
| Load capacity (static) | 320 kg         |
|                        |                |