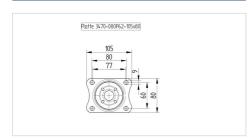

#### Dimensions

| Wheel diameter         | 100 mm         |
|------------------------|----------------|
| Wheel width            | 34 mm          |
| Castor width           | 75 mm          |
| Size of Plate          | 105 x 80 mm    |
| Plate hole centres     | 80/77 x 60 mm  |
| Plate hole             | 9 mm           |
| Dome-Ø                 | 75 mm          |
| Offset                 | 40 mm          |
| Swivel Interference    | 180 mm         |
| Overall height         | 128 mm         |
| Temperature            | - 20 / + 80 °C |
| Standard               | EN_12532       |
| Weight                 | 0.81 kg        |
| Swivel Radius          | 90 mm          |
| Hardness of tread      | Shore A 63     |
| Load capacity          | 160 kg         |
| Load capacity (static) | 320 kg         |
|                        |                |