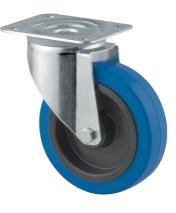

# ALPHA 3470UFR100P62 blue

EAN 4031582304411

Swivel castor, housing made of pressed steel, bright zinc plated, blue passivated, double ball bearing swivel head, wheel axle with nut, dustguard, plate fitting. Wheel centre made of Polyamide, Tread: elastic-tyre, non-marking, roller bearing