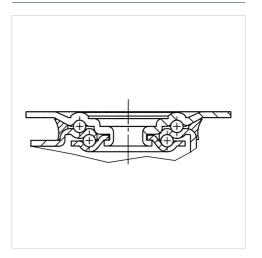

180 mm         |
| Overall height         | 128 mm         |
| Temperature            | - 20 / + 80 °C |
| Standard               | EN_12532       |
| Weight                 | 0.81 kg        |
| Swivel Radius          | 90 mm          |
| Hardness of tread      | Shore A 63     |
| Load capacity          | 160 kg         |
| Load capacity (static) | 320 kg         |
|                        |                |

### Advantages at a glance

| Roll performance     |                                       |
|----------------------|---------------------------------------|
| Movement noise       |                                       |
| Attrition            | $\bullet \bullet \bullet \circ \circ$ |
| Corrosion resistance | $\bullet \bullet \bullet \circ \circ$ |



### **Structure & Mounting**



**PRODUCT INFORMATION** 

# ALPHA 3470UFR100P62 blue

EAN 4031582304411

## Structure & Mounting