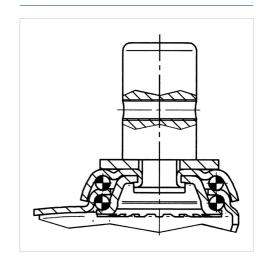

of Polypropylene, Tread: solid rubber, grey non-marking, precision ball bearing





Picture may differ from original product

#### **Technical Data**

| Wheel diameter         | 150 mm         |
|------------------------|----------------|
| Wheel width            | 32 mm          |
| Bolt-Ø                 | 32 mm          |
| Bolt length            | 45 mm          |
| Offset                 | 45 mm          |
| Swivel Interference    | 240 mm         |
| Overall height         | 188 mm         |
| Temperature            | - 20 / + 60 °C |
| Standard               | EN_12530       |
| Swivel Radius          | 120 mm         |
| Hardness of tread      | Shore A 75     |
| Load capacity          | 80 kg          |
| Load capacity (static) | 160 kg         |

### **Structure & Mounting**



## Advantages at a glance

| Roll performance     | • • • 0 0 |
|----------------------|-----------|
| Movement noise       | • • • 0 0 |
| Attrition            | • • • 0 0 |
| Corrosion resistance | • • • 0 0 |