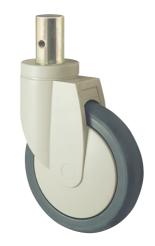

## 2070XSP150R05-28

EAN 4031582363272

Swivel castor, housing made of pressed steel, bright zinc plated, blue passivated, double ball bearing swivel head, wheel axle riveted for attaching the cover, covering of the housing made of Polypropylene, RAL 9002 grey-white, solid plug fitting. Wheel centre made of Polyamide, electric conductive, tread made of Polyurethane, with threadguards, precision ball bearing

Picture may differ from original product