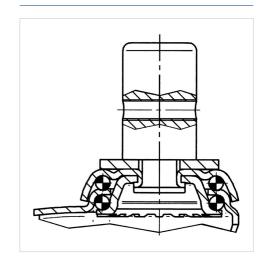

onductive, tread made of Polyurethane, with threadguards, precision ball bearing





Picture may differ from original product

#### **Technical Data**

| Wheel diameter         | 150 mm         |
|------------------------|----------------|
| Wheel width            | 32 mm          |
| Bolt-Ø                 | 28 mm          |
| Bolt length            | 45 mm          |
| Offset                 | 45 mm          |
| Swivel Interference    | 240 mm         |
| Overall height         | 188 mm         |
| Temperature            | - 20 / + 60 °C |
| Standard               | EN_12530       |
| Swivel Radius          | 120 mm         |
| Hardness of tread      | Shore A 87     |
| Load capacity          | 100 kg         |
| Load capacity (static) | 200 kg         |

### **Structure & Mounting**



## Advantages at a glance

| Roll performance     | • • • 0 0 |
|----------------------|-----------|
| Movement noise       | • • • 0 0 |
| Attrition            | • • • 0 0 |
| Corrosion resistance | • • • 0 0 |