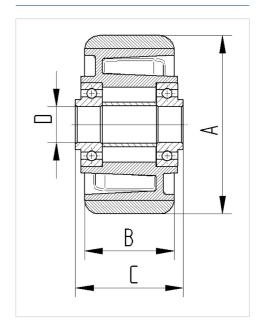

from original product

#### **Technical Data**

| Wheel diameter         | 200 mm         |
|------------------------|----------------|
| Wheel width            | 50 mm          |
| Axle Hole-Ø            | 20 mm          |
| Hub length             | 60 mm          |
| Temperature            | - 20 / + 60 °C |
| Standard               | EN_12532       |
| Weight                 | 1.3 kg         |
| Hardness of tread      | Shore A 92     |
| Load capacity          | 800 kg         |
| Load capacity (static) | 1600 kg        |

#### **Dimensions**



### Advantages at a glance

| Roll performance     | • • • 0 0 |
|----------------------|-----------|
| Movement noise       | • • • 0 0 |
| Attrition            | • • • • 0 |
| Corrosion resistance | • • • 0 0 |

## **Structure & Mounting**