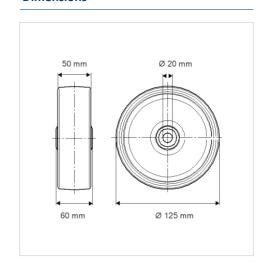

### **Technical Data**

| Wheel diameter         | 125 mm         |
|------------------------|----------------|
| Wheel width            | 50 mm          |
| Axle Hole-Ø            | 20 mm          |
| Hub length             | 60 mm          |
| Temperature            | - 40 / + 80 °C |
| Standard               | EN_12533       |
| Weight                 | 0.533 kg       |
| Hardness of tread      | Shore D 75     |
| Load capacity          | 700 kg         |
| Load capacity (static) | 1400 kg        |

#### **Dimensions**