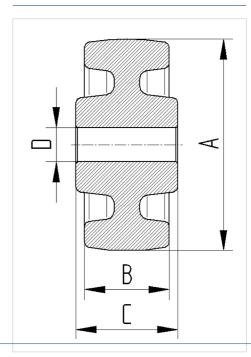

er from original product

### **Technical Data**

| Wheel diameter         | 125 mm         |
|------------------------|----------------|
| Wheel width            | 50 mm          |
| Axle Hole-Ø            | 20 mm          |
| Hub length             | 60 mm          |
| Temperature            | - 40 / + 80 °C |
| Standard               | EN_12533       |
| Weight                 | 0.533 kg       |
| Hardness of tread      | Shore D 75     |
| Load capacity          | 700 kg         |
| Load capacity (static) | 1400 kg        |

#### **Dimensions**



## Advantages at a glance

| Roll performance     | • • • 0 0 |
|----------------------|-----------|
| Movement noise       | • • • 0 0 |
| Attrition            | • • • •   |
| Corrosion resistance | • • • 0 0 |

## **Structure & Mounting**