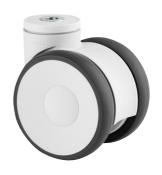

# 5940UAP100P30-11 RAL9002

EAN 4031582338706

Swivel castor, housing made of Polyamide, precision ball bearing in swivel head, bolt hole. Wheel centre made of Polyamide, Tread: Polyurethane, precision ball bearing

Picture may differ from original product