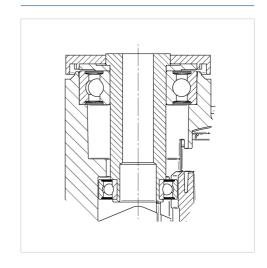

|
| Centre hole            | 11 mm          |
| Dome-Ø                 | 52 mm          |
| Offset                 | 32 mm          |
| Swivel Interference    | 180 mm         |
| Overall height         | 118 mm         |
| Temperature            | - 10 / + 40 °C |
| Standard               | EN_12530       |
| Weight                 | 0.611 kg       |
| Swivel Radius          | 90 mm          |
| Hardness of tread      | Shore A 92     |
| Load capacity          | 120 kg         |
| Load capacity (static) | 240 kg         |

## Advantages at a glance

| Roll performance     | • • • •   |
|----------------------|-----------|
| Movement noise       | • • • 0 0 |
| Attrition            | • • • • 0 |
| Corrosion resistance | • • • • 0 |

#### **Dimensions**



### **Structure & Mounting**