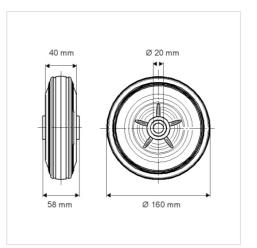

## Dimensions

## **Technical Data**

| Wheel diameter         | 160 mm         |
|------------------------|----------------|
| Wheel width            | 40 mm          |
| Axle Hole-Ø            | 20 mm          |
| Hub length             | 58 mm          |
| Temperature            | - 20 / + 60 °C |
| Standard               | EN_12532       |
| Weight                 | 0.842 kg       |
| Hardness of tread      | Shore A 80     |
| Load capacity          | 135 kg         |
| Load capacity (static) | 270 kg         |