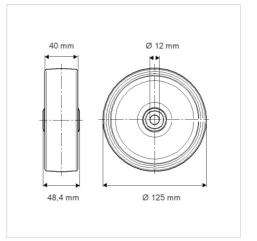

## Dimensions

## **Technical Data**

| Wheel diameter         | 125 mm         |
|------------------------|----------------|
| Wheel width            | 40 mm          |
| Axle Hole-Ø            | 12 mm          |
| Hub length             | 48.4 mm        |
| Temperature            | - 40 / + 80 °C |
| Standard               | EN_12532       |
| Weight                 | 0.244 kg       |
| Hardness of tread      | Shore D 75     |
| Load capacity          | 300 kg         |
| Load capacity (static) | 600 kg         |