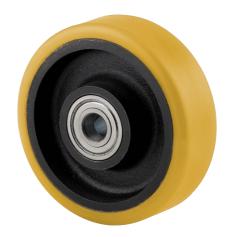

# **NOVATECH**

STP400x100-Ø40 HL120

EAN 4031582322262

Wheel centre made of pressed steel, lacquered, heavy duty, Tread: Polyurethane, casted, precision ball bearing

Picture may differ from original product