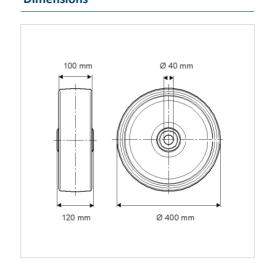

#### **Technical Data**

| Wheel diameter         | 400 mm         |
|------------------------|----------------|
| Wheel width            | 100 mm         |
| Axle Hole-Ø            | 40 mm          |
| Hub length             | 120 mm         |
| Temperature            | - 10 / + 60 °C |
| Standard               | EN_12533       |
| Weight                 | 34.031 kg      |
| Hardness of tread      | Shore A 92     |
| Load capacity          | 3200 kg        |
| Load capacity (static) | 6400 kg        |

# **Dimensions**