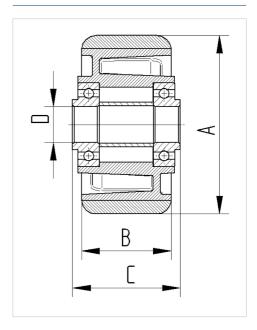

differ from original product

#### **Technical Data**

| Wheel diameter         | 160 mm         |
|------------------------|----------------|
| Wheel width            | 50 mm          |
| Axle Hole-Ø            | 20 mm          |
| Hub length             | 60 mm          |
| Temperature            | - 20 / + 60 °C |
| Standard               | EN_12532       |
| Weight                 | 1.1 kg         |
| Hardness of tread      | Shore A 75     |
| Load capacity          | 800 kg         |
| Load capacity (static) | 1600 kg        |

## Dimensions



### Advantages at a glance

| Roll performance     | • • • 0 0 |
|----------------------|-----------|
| Movement noise       | • • • 0 0 |
| Attrition            | • • • • 0 |
| Corrosion resistance | • • • 0 0 |

## **Structure & Mounting**