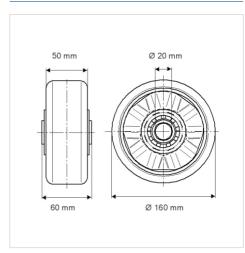

#### **Technical Data**

| Wheel diameter         | 160 mm         |
|------------------------|----------------|
| Wheel width            | 50 mm          |
| Axle Hole-Ø            | 20 mm          |
| Hub length             | 60 mm          |
| Temperature            | - 20 / + 60 °C |
| Standard               | EN_12532       |
| Weight                 | 1.1 kg         |
| Hardness of tread      | Shore A 75     |
| Load capacity          | 800 kg         |
| Load capacity (static) | 1600 kg        |

## Dimensions