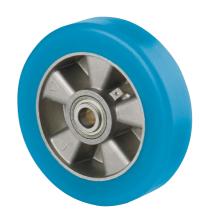

## ICP160x50-Ø20 soft

EAN 4031582445084

Wheel centre made of Aluminium, Tread: Polyurethane, casted, Ultratech, suitable especially for higher speeds of up to 16 km/h, precision ball bearing

Picture may differ from original product

#### **Technical Data**

| Wheel diameter         | 160 mm         |
|------------------------|----------------|
| Wheel width            | 50 mm          |
| Axle Hole-Ø            | 20 mm          |
| Hub length             | 60 mm          |
| Temperature            | - 20 / + 60 °C |
| Standard               | EN_12532       |
| Weight                 | 1.1 kg         |
| Hardness of tread      | Shore A 75     |
| Load capacity          | 800 kg         |
| Load capacity (static) | 1600 kg        |