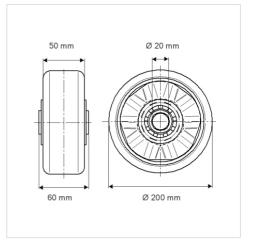

## Dimensions

| Wheel diameter         | 200 mm         |
|------------------------|----------------|
| Wheel width            | 50 mm          |
| Axle Hole-Ø            | 20 mm          |
| Hub length             | 60 mm          |
| Temperature            | - 20 / + 60 °C |
| Standard               | EN_12532       |
| Weight                 | 1.3 kg         |
| Hardness of tread      | Shore A 92     |
| Load capacity          | 800 kg         |
| Load capacity (static) | 1600 kg        |