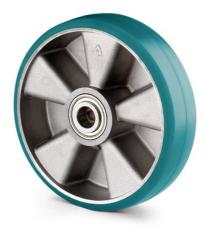

ULTRATECH ICP200x50-Ø20 plus

EAN 4031582445091

Wheel centre made of Aluminium, Tread: Polyurethane, casted, Ultratech, suitable especially for higher speeds of up to 16 km/h, precision ball bearing

Picture may differ from original product