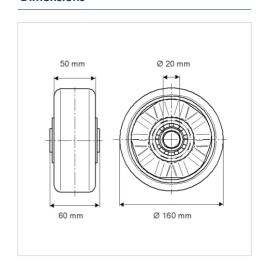

#### **Technical Data**

| Wheel diameter         | 160 mm         |
|------------------------|----------------|
| Wheel width            | 50 mm          |
| Axle Hole-Ø            | 20 mm          |
| Hub length             | 60 mm          |
| Temperature            | - 20 / + 60 °C |
| Standard               | EN_12532       |
| Weight                 | 1.1 kg         |
| Hardness of tread      | Shore A 92     |
| Load capacity          | 800 kg         |
| Load capacity (static) | 1600 kg        |

#### **Dimensions**