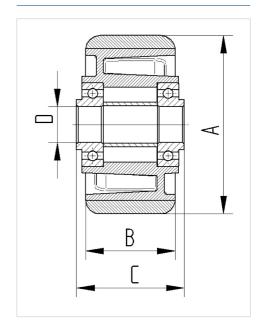

from original product

#### **Technical Data**

| Wheel diameter         | 160 mm         |
|------------------------|----------------|
| Wheel width            | 50 mm          |
| Axle Hole-Ø            | 20 mm          |
| Hub length             | 60 mm          |
| Temperature            | - 20 / + 60 °C |
| Standard               | EN_12532       |
| Weight                 | 1.1 kg         |
| Hardness of tread      | Shore A 92     |
| Load capacity          | 800 kg         |
| Load capacity (static) | 1600 kg        |

#### **Dimensions**



### Advantages at a glance

| Roll performance     | • • • • 0 |
|----------------------|-----------|
| Movement noise       | • • • 0 0 |
| Attrition            | • • • • • |
| Corrosion resistance | • • • ○ ○ |

## **Structure & Mounting**