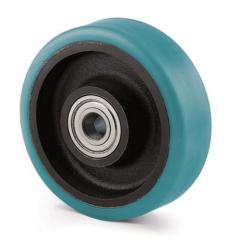

# FCP160x50-Ø20 plus

EAN 4031582445190

Wheel centre made of cast iron, Tread: Polyurethane, casted, Ultratech, suitable especially for higher speeds of up to 16 km/h, precision ball bearing

Picture may differ from original product