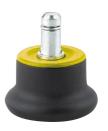

# A229YOI050B10-11x20

EAN 4031582319613

Glide made of Polypropylene, electric conductive, for soft floors

Picture may differ from original product

#### **Technical Data**

| Wheel diameter          | 50 mm          |
|-------------------------|----------------|
| Castor width            | 50 mm          |
| Metal stem with circlip | 11 x 20 mm     |
| Dome-Ø                  | 38 mm          |
| Overall height          | 33 mm          |
| Temperature             | - 20 / + 60 °C |
| Standard                | EN12529        |
| Weight                  | 0.065 kg       |
| Collar-Ø                | 50 mm          |
| Hardness of tread       | Shore D 65     |