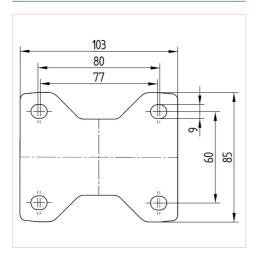

#### Dimensions

### **Technical Data**

| Wheel diameter         | 100 mm         |
|------------------------|----------------|
| Wheel width            | 36 mm          |
| Castor width           | 85 mm          |
| Size of Plate          | 103 x 85 mm    |
| Plate hole centres     | 80/77 x 60 mm  |
| Plate hole             | 9 mm           |
| Overall height         | 128 mm         |
| Temperature            | - 20 / + 60 °C |
| Standard               | EN_12532       |
| Weight                 | 0.366 kg       |
| Hardness of tread      | Shore D 65     |
| Load capacity          | 160 kg         |
| Load capacity (static) | 320 kg         |
|                        |                |