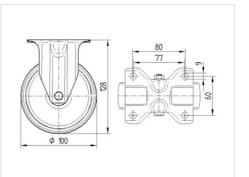

#### Dimensions

### **Technical Data**

| Wheel diameter         | 100 mm         |
|------------------------|----------------|
| Wheel width            | 36 mm          |
| Castor width           | 85 mm          |
| Size of Plate          | 103 x 85 mm    |
| Plate hole centres     | 80/77 x 60 mm  |
| Plate hole             | 9 mm           |
| Overall height         | 128 mm         |
| Temperature            | - 20 / + 60 °C |
| Standard               | EN_12532       |
| Weight                 | 0.366 kg       |
| Hardness of tread      | Shore D 65     |
| Load capacity          | 160 kg         |
| Load capacity (static) | 320 kg         |
|                        |                |