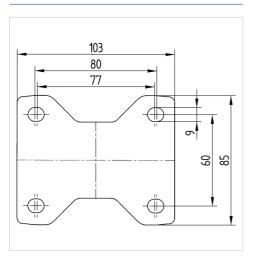

#### **Technical Data**

| Wheel diameter         | 125 mm         |
|------------------------|----------------|
| Wheel width            | 40 mm          |
| Castor width           | 85 mm          |
| Size of Plate          | 103 x 85 mm    |
| Plate hole centres     | 80/77 x 60 mm  |
| Plate hole             | 9 mm           |
| Overall height         | 155 mm         |
| Temperature            | - 20 / + 60 °C |
| Standard               | EN_12532       |
| Weight                 | 0.57 kg        |
| Hardness of tread      | Shore D 65     |
| Load capacity          | 200 kg         |
| Load capacity (static) | 400 kg         |

#### **Dimensions**