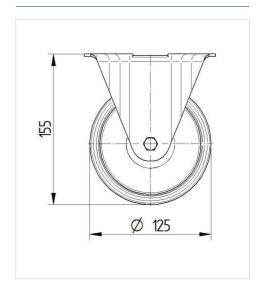

#### **Technical Data**

| Wheel diameter         | 125 mm         |
|------------------------|----------------|
| Wheel width            | 40 mm          |
| Castor width           | 85 mm          |
| Size of Plate          | 103 x 85 mm    |
| Plate hole centres     | 80/77 x 60 mm  |
| Plate hole             | 9 mm           |
| Overall height         | 155 mm         |
| Temperature            | - 20 / + 60 °C |
| Standard               | EN_12532       |
| Weight                 | 0.57 kg        |
| Hardness of tread      | Shore D 65     |
| Load capacity          | 200 kg         |
| Load capacity (static) | 400 kg         |

#### **Dimensions**