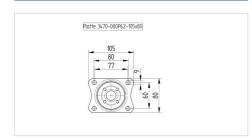

### Dimensions

| Wheel diameter         | 80 mm          |
|------------------------|----------------|
| Wheel width            | 35 mm          |
| Castor width           | 75 mm          |
| Size of Plate          | 105 x 80 mm    |
| Plate hole centres     | 80/77 x 60 mm  |
| Plate hole             | 9 mm           |
| Dome-Ø                 | 75 mm          |
| Offset                 | 40 mm          |
| Swivel Interference    | 160 mm         |
| Overall height         | 108 mm         |
| Temperature            | - 20 / + 60 °C |
| Standard               | EN_12532       |
| Weight                 | 0.666 kg       |
| Swivel Radius          | 80 mm          |
| Hardness of tread      | Shore A 80     |
| Load capacity          | 70 kg          |
| Load capacity (static) | 140 kg         |
|                        |                |