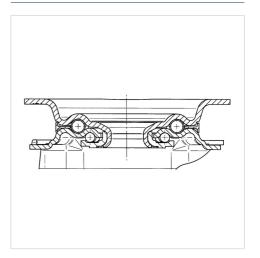

## **Structure & Mounting**

**PRODUCT INFORMATION** 

**ALPHA** 3470PVR080P62

EAN 4031582010763

### **Structure & Mounting**