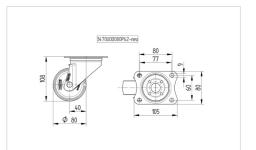

### Dimensions

| Wheel diameter         | 80 mm          |
|------------------------|----------------|
| Wheel width            | 35 mm          |
| Castor width           | 75 mm          |
| Size of Plate          | 105 x 80 mm    |
| Plate hole centres     | 80/77 x 60 mm  |
| Plate hole             | 9 mm           |
| Dome-Ø                 | 75 mm          |
| Offset                 | 40 mm          |
| Swivel Interference    | 160 mm         |
| Overall height         | 108 mm         |
| Temperature            | - 20 / + 60 °C |
| Standard               | EN_12532       |
| Weight                 | 0.666 kg       |
| Swivel Radius          | 80 mm          |
| Hardness of tread      | Shore A 80     |
| Load capacity          | 70 kg          |
| Load capacity (static) | 140 kg         |
|                        |                |